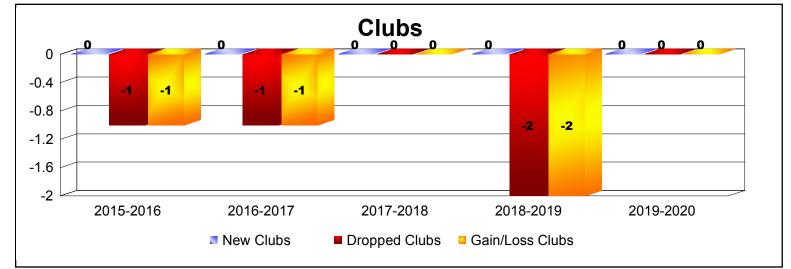

## As of December 2019 Cumulative

| Year      | New<br>Clubs | Dropped<br>Clubs | Gain/<br>Loss<br>Clubs | New<br>Members | Charter<br>Members | Reinstate<br>Members | Transfer<br>Members | Total<br>Member<br>Added | Total<br>Members<br>Dropped | Gain/<br>Loss<br>Members |
|-----------|--------------|------------------|------------------------|----------------|--------------------|----------------------|---------------------|--------------------------|-----------------------------|--------------------------|
| 2015-2016 | 0            | -1               | -1                     | 136            | 0                  | 1                    | 7                   | 144                      | -171                        | -27                      |
| 2016-2017 | 0            | -1               | -1                     | 106            | 0                  | 5                    | 2                   | 113                      | -175                        | -62                      |
| 2017-2018 | 0            | 0                | 0                      | 93             | 0                  | 6                    | 3                   | 102                      | -140                        | -38                      |
| 2018-2019 | 0            | -2               | -2                     | 86             | 0                  | 1                    | 11                  | 98                       | -163                        | -65                      |
| 2019-2020 | 0            | 0                | 0                      | 36             | 0                  | 2                    | 0                   | 38                       | -68                         | -30                      |
| Average   | 0            | -1               | -1                     | 91             | 0                  | 3                    | 5                   | 99                       | -143                        | -44                      |