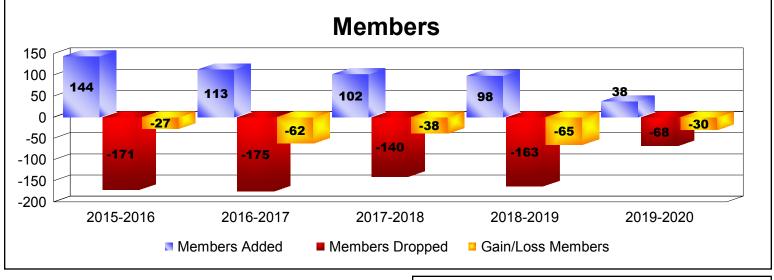

## As of December 2019 Cumulative

| Year      | New<br>Clubs | Dropped<br>Clubs | Gain/<br>Loss<br>Clubs | New<br>Members | Charter<br>Members | Reinstate<br>Members | Transfer<br>Members | Total<br>Member<br>Added | Total<br>Members<br>Dropped | Gain/<br>Loss<br>Members |
|-----------|--------------|------------------|------------------------|----------------|--------------------|----------------------|---------------------|--------------------------|-----------------------------|--------------------------|
| 2015-2016 | 0            | -1               | -1                     | 136            | 0                  | 1                    | 7                   | 144                      | -171                        | -27                      |
| 2016-2017 | 0            | -1               | -1                     | 106            | 0                  | 5                    | 2                   | 113                      | -175                        | -62                      |
| 2017-2018 | 0            | 0                | 0                      | 93             | 0                  | 6                    | 3                   | 102                      | -140                        | -38                      |
| 2018-2019 | 0            | -2               | -2                     | 86             | 0                  | 1                    | 11                  | 98                       | -163                        | -65                      |
| 2019-2020 | 0            | 0                | 0                      | 36             | 0                  | 2                    | 0                   | 38                       | -68                         | -30                      |
| Average   | 0            | -1               | -1                     | 91             | 0                  | 3                    | 5                   | 99                       | -143                        | -44                      |